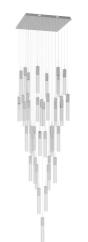

## Item#: HF1903-41-GL-CH

| Product Type    | MULTI PORT PENDANT              |
|-----------------|---------------------------------|
| Collection Name | THE ORIGINAL GLACIER COLLECTION |
| Finish          | POLISHED CHROME                 |
| Length-Ext.     | 36 in.                          |
| Width           | 36 in.                          |
| Height          | 174 in.                         |
| Weight          | 287 lbs                         |
| Voltage         | 120                             |
| Lumens          | 11480                           |
| Listing         | UL                              |
| Light Source    | BULB                            |
| Bulb Quantity   | 41                              |
| Bulb Wattage    | 6.5                             |
| ,               |                                 |
| Bulb Base Type  | GU10 LED                        |
| Bulb Included   | YES                             |
| Dimmable        | YES                             |
| Sloped Install  | 1 YEAR LIMITED ELECTRICAL       |
| Warranty        | WARRANTY                        |