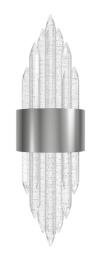

## Item#: HF3017-PN

| Product Type<br>Collection Name<br>Finish | WALL SCONCE<br>ASPEN COLLECTION<br>POLISHED NICKEL |
|-------------------------------------------|----------------------------------------------------|
| Length-Ext.                               | 4 in.                                              |
| Width                                     | 7 in.                                              |
| Height                                    | 22 in.                                             |
| Weight                                    | 15 lbs                                             |
| Voltage                                   | 120                                                |
| Lumens                                    | 850                                                |
| Listing                                   | UL                                                 |
| Light Source                              | BULB                                               |
| Bulb Quantity                             | INTEGRATED AC LED                                  |
| Bulb Wattage                              | 10                                                 |
| Bulb Base Type                            | INTEGRATED AC LED                                  |
| Bulb Included                             | NO                                                 |
| Dimmable                                  | YES                                                |
| Sloped Install                            | YES                                                |
| Warranty                                  | 1 YEAR LIMITED ELECTRICAL<br>WARRANTY              |