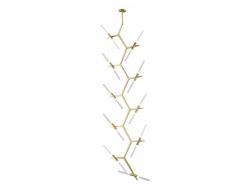

## Item#: HF8058-20-BB

| Product Type    | CHANDELIER                            |
|-----------------|---------------------------------------|
| Collection Name | SAN VICENTE BLVD. COLLECTION          |
| Finish          | BRUSHED BRASS                         |
| Length-Ext.     | 35 in.                                |
| Width           | 35 in.                                |
| Height          | 127 in.                               |
| Weight          | 55 lbs                                |
| Voltage         | 120                                   |
| Lumens          | 5600                                  |
| Listing         | UL                                    |
| Light Source    | BULB                                  |
| Bulb Quantity   | 20                                    |
| Bulb Wattage    | 3                                     |
| Bulb Base Type  | G9 LED                                |
| Bulb Included   | YES                                   |
| Dimmable        | YES                                   |
| Sloped Install  | YES                                   |
| Warranty        | 1 YEAR LIMITED ELECTRICAL<br>WARRANTY |