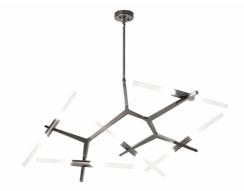

## Item#: HF8059-10-DBZ

| Product Type    | CHANDELIER                            |
|-----------------|---------------------------------------|
| Collection Name | SAN VICENTE BLVD. COLLECTION          |
| Finish          | DARK BRONZE                           |
| Length-Ext.     | 39 in.                                |
| Width           | 28 in.                                |
| Height          | 46 in.                                |
| Weight          | 34 lbs                                |
| Voltage         | 120                                   |
| Lumens          | 2800                                  |
| Listing         | UL                                    |
| Light Source    | BULB                                  |
| Bulb Quantity   | 10                                    |
| Bulb Wattage    | 3                                     |
| Bulb Base Type  | G9 LED                                |
| Bulb Included   | YES                                   |
| Dimmable        | YES                                   |
| Sloped Install  | YES                                   |
| Warranty        | 1 YEAR LIMITED ELECTRICAL<br>WARRANTY |