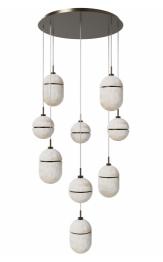

## Item#: HF2909-AB

| Product Type<br>Collection Name<br>Finish<br>Length-Ext.<br>Width<br>Height<br>Weight<br>Voltage<br>Lumens<br>Listing<br>Light Source<br>Bulb Quantity<br>Bulb Wattage<br>Bulb Base Type | Sedona<br>Alabaster / Aged Brass<br>20 in.<br>20 in.<br>177 in.<br>56 lbs<br>120<br>ETL<br>BULB<br>9<br>5 |
|------------------------------------------------------------------------------------------------------------------------------------------------------------------------------------------|-----------------------------------------------------------------------------------------------------------|
|                                                                                                                                                                                          |                                                                                                           |
|                                                                                                                                                                                          | 5                                                                                                         |
| Bulb Base Type                                                                                                                                                                           | G9                                                                                                        |
| Bulb Included                                                                                                                                                                            | No                                                                                                        |
| Dimmable                                                                                                                                                                                 | Yes                                                                                                       |
| Sloped Install                                                                                                                                                                           | Yes                                                                                                       |
| Warranty                                                                                                                                                                                 | 1 Year Limited Electrical Warranty                                                                        |