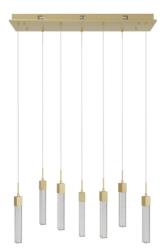

## Item#: HF1900-7-BOA-BB

| Product Type<br>Collection Name<br>Finish | MULTI PORT PENDANT<br>BOA COLLECTION<br>BRUSHED BRASS |
|-------------------------------------------|-------------------------------------------------------|
| Length-Ext.                               | 47 in.                                                |
| Width                                     | 11 in.                                                |
| Height                                    | 130 in.                                               |
| Weight                                    | 29 lbs                                                |
| Voltage                                   | 120                                                   |
| Lumens                                    | 2660                                                  |
| Listing                                   | UL                                                    |
| Light Source                              | BULB                                                  |
| Bulb Quantity                             | 7                                                     |
| Bulb Wattage                              | 6.5                                                   |
| Bulb Base Type                            | GU10 LED                                              |
| Bulb Included                             | YES                                                   |
| Dimmable                                  | YES                                                   |
| Sloped Install                            | YES                                                   |
| Warranty                                  | 1 YEAR LIMITED ELECTRICAL WARRANTY                    |