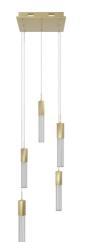

## Item#: HF1900-5-BOA-BB

| Product Type<br>Collection Name<br>Finish | MULTI PORT PENDANT<br>BOA COLLECTION<br>BRUSHED BRASS |
|-------------------------------------------|-------------------------------------------------------|
| Length-Ext.                               | 12 in.                                                |
| Width                                     | 12 in.                                                |
| Height                                    | 144 in.                                               |
| Weight                                    | 29 lbs                                                |
| Voltage                                   | 120                                                   |
| Lumens                                    | 2000                                                  |
| Listing                                   | UL                                                    |
| Light Source                              | BULB                                                  |
| Bulb Quantity                             | 5                                                     |
| Bulb Wattage                              | 6.5                                                   |
| Bulb Base Type                            | GU10 LED                                              |
| Bulb Included                             | YES                                                   |
| Dimmable                                  | YES                                                   |
| Sloped Install                            | YES                                                   |
| Warranty                                  | 1 YEAR LIMITED ELECTRICAL<br>WARRANTY                 |