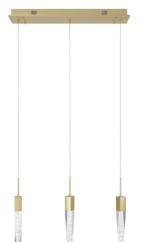

## Item#: HF1900-3-AP-BB

| Product Type                     | MULTI PORT PENDANT                 |
|----------------------------------|------------------------------------|
| Collection Name ASPEN COLLECTION |                                    |
| Finish                           | BRUSHED BRASS                      |
| Length-Ext.                      | 32 in.                             |
| Width                            | 7 in.                              |
| Height                           | 130 in.                            |
| Weight                           | 20 lbs                             |
| Voltage                          | 120                                |
| Lumens                           | 1140                               |
| Listing                          | UL                                 |
| Light Source                     | BULB                               |
| Bulb Quantity                    | 3                                  |
| Bulb Wattage                     | 6.5                                |
| Bulb Base Type                   | GU10 LED                           |
| Bulb Included                    | YES                                |
| Dimmable                         | YES                                |
| Sloped Install                   | YES                                |
| Warranty                         | 1 YEAR LIMITED ELECTRICAL WARRANTY |