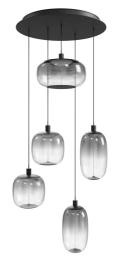

## Item#: HF9175-BK

| Product Type    | MULTI PORT PENDANT                 |
|-----------------|------------------------------------|
| Collection Name | MONACO COLLECTION                  |
| Finish          | BLACK                              |
| Length-Ext.     | 20 in.                             |
| Width           | 20 in.                             |
| Height          | 180 in.                            |
| Weight          | 14 lbs                             |
| Voltage         | 120                                |
| Lumens          | 300                                |
| Listing         | UL                                 |
| Light Source    | BULB                               |
| Bulb Quantity   | 1                                  |
| Bulb Wattage    | 5                                  |
| Bulb Base Type  | E26                                |
| Bulb Included   | YES                                |
| Dimmable        | YES                                |
| Sloped Install  | YES                                |
| Warranty        | 1 YEAR LIMITED ELECTRICAL WARRANTY |