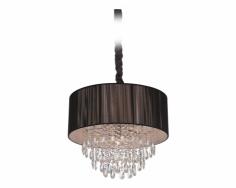

## Item#: HF1506-BLK

| Product Type<br>Collection Name | Chandelier<br>Vineland Ave.        |
|---------------------------------|------------------------------------|
| Finish                          | Black Silk String                  |
| Length-Ext.                     | 19 in.                             |
| Width                           | 19 in.                             |
| Height                          | 17 in.                             |
| Weight                          | 7 lbs                              |
| Voltage                         | 120                                |
| Lumens                          | N/A                                |
| Listing                         | UL                                 |
| Light Source                    | BULB                               |
| Bulb Quantity                   | 5                                  |
| Bulb Wattage                    | 40                                 |
| Bulb Base Type                  | E12                                |
| Bulb Included                   | No                                 |
| Dimmable                        | Yes                                |
| Sloped Install                  | Yes                                |
| Warranty                        | 1 Year Limited Electrical Warranty |