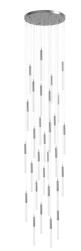

## Item#: HF2031-SNW-PN

| Product Type    | PENDANT                            |
|-----------------|------------------------------------|
| Collection Name | MAIN ST. COLLECTION                |
| Finish          | POLISHED NICKEL                    |
| Length-Ext.     | 30 in.                             |
| Width           | 30 in.                             |
| Height          | 158 in.                            |
| Weight          | 54 lbs                             |
| Voltage         | 120                                |
| Lumens          | 9300                               |
| Listing         | UL                                 |
| Light Source    | BULB                               |
| Bulb Quantity   | 31                                 |
| Bulb Wattage    | 3                                  |
| Bulb Base Type  | G9 LED                             |
| Bulb Included   | YES                                |
| Dimmable        | YES                                |
| Sloped Install  | YES                                |
| Warranty        | 1 YEAR LIMITED ELECTRICAL WARRANTY |