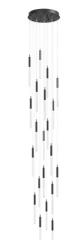

## Item#: HF2021-SNW-BK

| Product Type<br>Collection Name<br>Finish | MULTI PORT PENDANT<br>MAIN ST. COLLECTION<br>BLACK |
|-------------------------------------------|----------------------------------------------------|
| Length-Ext.                               | 22 in.                                             |
| Width                                     | 22 in.                                             |
| Height                                    | 158 in.                                            |
| Weight                                    | 11 lbs                                             |
| Voltage                                   | 120                                                |
| Lumens                                    | 6300                                               |
| Listing                                   | UL                                                 |
| Light Source                              | BULB                                               |
| Bulb Quantity                             | 21                                                 |
| Bulb Wattage                              | 3                                                  |
| Bulb Base Type                            | G9 LED                                             |
| Bulb Included                             | YES                                                |
| Dimmable                                  | YES                                                |
| Sloped Install                            | YES                                                |
| Warranty                                  | 1 YEAR LIMITED ELECTRICAL WARRANTY                 |