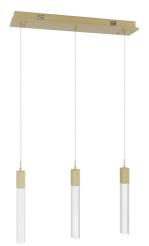

## Item#: HF1900-3-GL-BB-SNW

| Product Type<br>Collection Name<br>Finish | MULTI PORT PENDANT<br>THE ORIGINAL GLACIER COLLECTION<br>BRUSHED BRASS |
|-------------------------------------------|------------------------------------------------------------------------|
| Length-Ext.                               | 37 in.                                                                 |
| Width                                     | 7 in.                                                                  |
| Height                                    | 130 in.                                                                |
| Weight                                    | 20 lbs                                                                 |
| Voltage                                   | 120                                                                    |
| Lumens                                    | 1140                                                                   |
| Listing                                   | UL                                                                     |
| Light Source                              | BULB                                                                   |
| Bulb Quantity                             | 3                                                                      |
| Bulb Wattage                              | 6.5                                                                    |
| Bulb Base Type                            | GU10 LED                                                               |
| Bulb Included                             | YES                                                                    |
| Dimmable                                  | YES                                                                    |
| Sloped Install                            | YES                                                                    |
| Warranty                                  | 1 YEAR LIMITED ELECTRICAL<br>WARRANTY                                  |