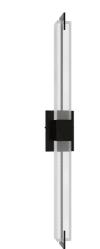

## Item#: HF3012-DBZ-XL-SNW

| Product Type    | WALL SCONCE                                 |
|-----------------|---------------------------------------------|
| Collection Name | THE ORIGINAL GLACIER SNOW AVENUE COLLECTION |
| Finish          | DARK BRONZE                                 |
| Length-Ext.     | 3.3 in.                                     |
| Width           | 4.7 in.                                     |
| Height          | 39 in.                                      |
| Weight          | 15 lbs                                      |
| Voltage         | 120 VOLT                                    |
| Lumens          | 540                                         |
| Listing         | UL                                          |
| Light Source    | BULB                                        |
| Bulb Quantity   | INTEGRATED AC LED BOARD                     |
| Bulb Wattage    | 6                                           |
| Bulb Base Type  | INTEGRATED AC LED BOARD                     |
| Bulb Included   | YES                                         |
| Dimmable        | YES                                         |
| Sloped Install  | YES                                         |
| Warranty        | 1 year limited electrical warranty          |