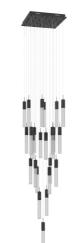

## Item#: HF1904-25-GL-BK-SNW

| Product Type    | MULTI PORT PENDANT                    |
|-----------------|---------------------------------------|
| Collection Name | THE ORIGINAL GLACIER COLLECTION       |
| Finish          | BLACK                                 |
| Length-Ext.     | 28 in.                                |
| Width           | 28 in.                                |
| Height          | 174 in.                               |
| Weight          | 177 lbs                               |
| Voltage         | 120                                   |
| Lumens          | 7000                                  |
| Listing         | UL                                    |
| Light Source    | BULB                                  |
| Bulb Quantity   | 25                                    |
| Bulb Wattage    | 6.5                                   |
| Bulb Base Type  | GU10 LED                              |
| Bulb Included   | YES                                   |
| Dimmable        | YES                                   |
| Sloped Install  | YES                                   |
| Warranty        | 1 YEAR LIMITED ELECTRICAL<br>WARRANTY |