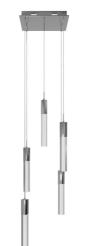

## Item#: HF1900-5-GL-CH-SNW

| Product Type<br>Collection Name<br>Finish | MULTI PORT PENDANT<br>THE ORIGINAL GLACIER COLLECTION<br>POLISHED CHROME |
|-------------------------------------------|--------------------------------------------------------------------------|
| Length-Ext.                               | 12 in.                                                                   |
| Width                                     | 12 in.                                                                   |
| Height                                    | 144 in.                                                                  |
| Weight                                    | 29 lbs                                                                   |
| Voltage                                   | 120                                                                      |
| Lumens                                    | 2000                                                                     |
| Listing                                   | UL                                                                       |
| Light Source                              | BULB                                                                     |
| Bulb Quantity                             | 5                                                                        |
| Bulb Wattage                              | 6.5                                                                      |
| Bulb Base Type                            | GU10 LED                                                                 |
| Bulb Included                             | YES                                                                      |
| Dimmable                                  | YES                                                                      |
| Sloped Install                            | YES                                                                      |
| Warranty                                  | 1 YEAR LIMITED ELECTRICAL<br>WARRANTY                                    |