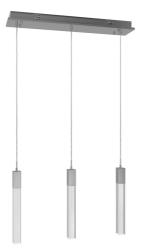

## Item#: HF1900-3-GL-CH-SNW

| Product Type<br>Collection Name<br>Finish | MULTI PORT PENDANT<br>THE ORIGINAL GLACIER COLLECTION<br>POLISHED CHROME |
|-------------------------------------------|--------------------------------------------------------------------------|
| Length-Ext.                               | 37 in.                                                                   |
| Width                                     | 7 in.                                                                    |
| Height                                    | 130 in.                                                                  |
| Weight                                    | 20 lbs                                                                   |
| Voltage                                   | 120                                                                      |
| Lumens                                    | 1140                                                                     |
| Listing                                   | UL                                                                       |
| Light Source                              | BULB                                                                     |
| Bulb Quantity                             | 3                                                                        |
| Bulb Wattage                              | 6.5                                                                      |
| Bulb Base Type                            | GU10 LED                                                                 |
| Bulb Included                             | YES                                                                      |
| Dimmable                                  | YES                                                                      |
| Sloped Install                            | YES                                                                      |
| Warranty                                  | 1 YEAR LIMITED ELECTRICAL<br>WARRANTY                                    |