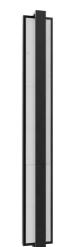

## Item#: AV2936-BLK

| Product Type    | OUTDOOR WALL MOUNT                    |
|-----------------|---------------------------------------|
| Collection Name | AVENUE OUTDOOR COLLECTION             |
| Finish          | BLACK                                 |
| Length-Ext.     | 3 in.                                 |
| Width           | 5 in.                                 |
| Height          | 36 in.                                |
| Weight          | 6 lbs                                 |
| Voltage         | 120                                   |
| Lumens          | 600                                   |
| Listing         | UL                                    |
| Light Source    | BULB                                  |
| Bulb Quantity   | INTEGRATED AC LED                     |
| Bulb Wattage    | 24                                    |
| Bulb Base Type  | INTEGRATED AC LED                     |
| Bulb Included   | NO                                    |
| Dimmable        | YES                                   |
| Sloped Install  | YES                                   |
| Warranty        | 1 YEAR LIMITED ELECTRICAL<br>WARRANTY |