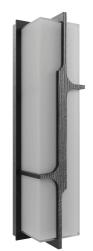

## Item#: AV2624-BLK

| Product Type<br>Collection Name<br>Finish | OUTDOOR WALL MOUNT<br>AVENUE OUTDOOR COLLECTION<br>BLACK |
|-------------------------------------------|----------------------------------------------------------|
| Length-Ext.                               | 4 in.                                                    |
| Width                                     | 6 in.                                                    |
| Height                                    | 24 in.                                                   |
| Weight                                    | 5 lbs                                                    |
| Voltage                                   | 120                                                      |
| Lumens                                    | 1200                                                     |
| Listing                                   | UL                                                       |
| Light Source                              | BULB                                                     |
| Bulb Quantity                             | INTEGRATED AC LED                                        |
| Bulb Wattage                              | 19                                                       |
| Bulb Base Type                            | INTEGRATED AC LED                                        |
| Bulb Included                             | NO                                                       |
| Dimmable                                  | YES                                                      |
| Sloped Install                            | YES                                                      |
| Warranty                                  | 1 YEAR LIMITED ELECTRICAL<br>WARRANTY                    |