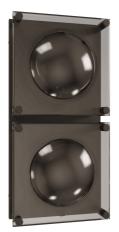

## Item#: HF7102-BK

| Product Type<br>Collection Name<br>Finish | WALL SCONCE<br>PENINISULA COLLECTION<br>MATTE BLACK |
|-------------------------------------------|-----------------------------------------------------|
| Length-Ext.                               | 17 in.                                              |
| Width                                     | 8 in.                                               |
| Height                                    | 6 in.                                               |
| Weight                                    | 10 lbs                                              |
| Voltage                                   | 120                                                 |
| Lumens                                    | N/A                                                 |
| Listing                                   | UL                                                  |
| Light Source                              | BULB                                                |
| Bulb Quantity                             | 2                                                   |
| Bulb Wattage                              | 60                                                  |
| Bulb Base Type                            | E26                                                 |
| Bulb Included                             | NO                                                  |
| Dimmable                                  | YES                                                 |
| Sloped Install                            | YES                                                 |
| Warranty                                  | 1 YEAR LIMITED ELECTRICAL<br>WARRANTY               |