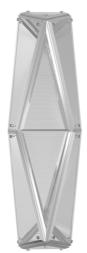

## Item#: HF7860-CH

| Product Type   | WALL SCONCE<br>SEOUL COLLECTION       |
|----------------|---------------------------------------|
| Finish         | CHROME                                |
| Length-Ext.    | 8 in.                                 |
| Width          | 11 in.                                |
| Height         | 36 in.                                |
| Weight         | 17 lbs                                |
| Voltage        | 24                                    |
| Lumens         | 2560                                  |
| Listing        | ETL                                   |
| Light Source   | BULB                                  |
| Bulb Quantity  | INTEGRATED LED                        |
| Bulb Wattage   | 32                                    |
| Bulb Base Type | INTEGRATED LED                        |
| Bulb Included  | NO                                    |
| Dimmable       | YES                                   |
| Sloped Install | YES                                   |
| Warranty       | 1 YEAR LIMITED ELECTRICAL<br>WARRANTY |