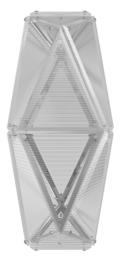

## Item#: HF7894-CH

| Product Type<br>Collection Name | WALL SCONCE<br>SEOUL COLLECTION    |
|---------------------------------|------------------------------------|
| Finish                          | CHROME                             |
| Length-Ext.                     | 7 in.                              |
| Width                           | 11 in.                             |
| Height                          | 24 in.                             |
| Weight                          | 12 lbs                             |
| Voltage                         | 24                                 |
| Lumens                          | 2080                               |
| Listing                         | ETL                                |
| Light Source                    | BULB                               |
| Bulb Quantity                   | INTEGRATED LED                     |
| Bulb Wattage                    | 26                                 |
| Bulb Base Type                  | INTEGRATED LED                     |
| Bulb Included                   | NO                                 |
| Dimmable                        | YES                                |
| Sloped Install                  | YES                                |
| Warranty                        | 1 YEAR LIMITED ELECTRICAL WARRANTY |