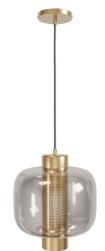

## Item#: HF7810-AB

| Product Type<br>Collection Name<br>Finish | PENDANT<br>COSMOPOLITAN COLLECTION<br>AGED BRASS |
|-------------------------------------------|--------------------------------------------------|
| Length-Ext.                               | 9 in.                                            |
| Width                                     | 9 in.                                            |
| Height                                    | 10 in.                                           |
| Weight                                    | 6 lbs                                            |
| Voltage                                   | 120                                              |
| Lumens                                    | N/A                                              |
| Listing                                   | UL                                               |
| Light Source                              | BULB                                             |
| Bulb Quantity                             | 1                                                |
| Bulb Wattage                              | 15                                               |
| Bulb Base Type                            | E27 LED                                          |
| Bulb Included                             | NO                                               |
| Dimmable                                  | YES                                              |
| Sloped Install                            | YES                                              |
| Warranty                                  | 1 YEAR LIMITED ELECTRICAL<br>WARRANTY            |