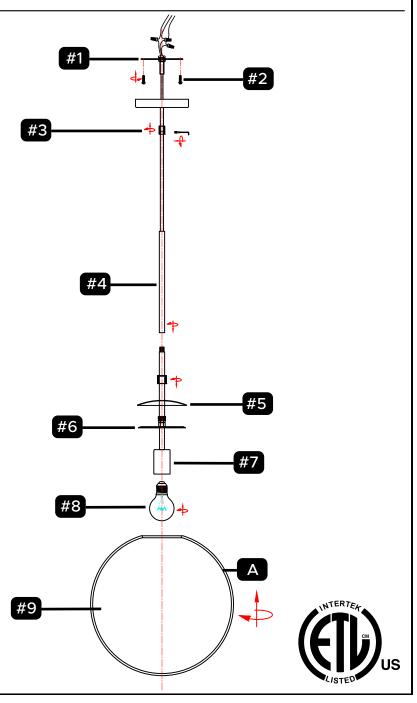

## **Preparation:**

Carefully remove the fixture from the carton and check that all parts are included as shown in the illustration. If any parts are missing or damaged, DO NOT attempt to assemble the product.

#### Parts:

- 1. Mounting Bracket
- 2. Mounting Hardware
- 3. Wire Lock Set Screw
- 4. Wire and Decorative Rod
- 5. Top Glass Cover
- 6. Inside Glass Holder
- 7. Socket
- 8. A19 Bulb (Not Included)
- 9. Glass

#### Glass:

A. Qty 1 - 10"