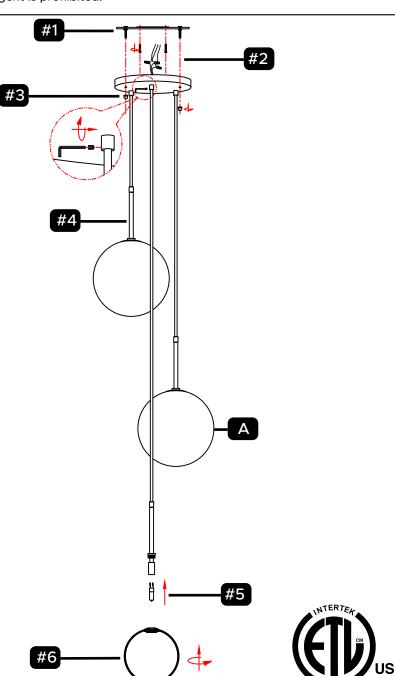

#### **Preparation:**

Carefully remove the fixture from the carton and check that all parts are included as shown in the illustration. If any parts are missing or damaged, DO NOT attempt to assemble the product.

#### Parts:

- 1. Mounting Bracket
- 2. Mounting Hardware
- 3. Wire Lock Set Screw
- 4. Wire and Decorative Rod
- 5. G9 Bulb (Not Included)
- 6. Glass