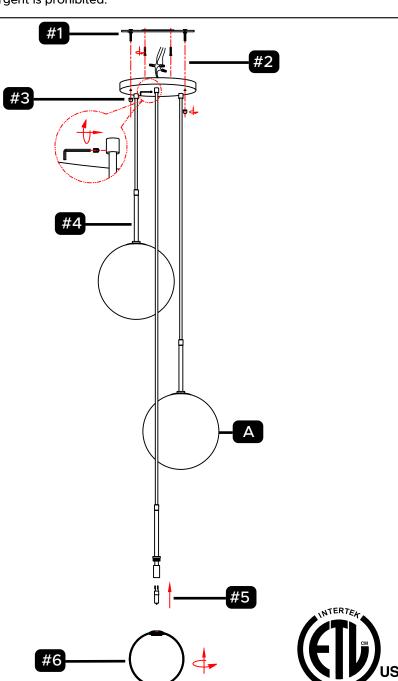

### Parts:

**Preparation:** 

- 1. Mounting Bracket
- 2. Mounting Hardware
- 3. Wire Lock Set Screw
- 4. Wire and Decorative Rod
- 5. G9 Bulb (Not Included)
- 6. Glass

### **Glass:**

A. Qty 3 - 10"

**Bulbs Not Included.**