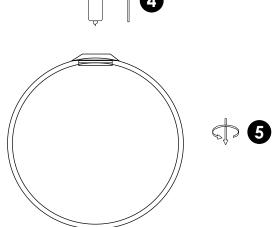

### Parts:

- 1. Mounting Screws
- 2. Wire Connection
- 3. Mounting Nut
- 4. G9 Bulb \*\*NOT INCLUDED\*\*
- 5. Decorative Glass

Clean with a soft damp cloth. www.AvenueLighting.com