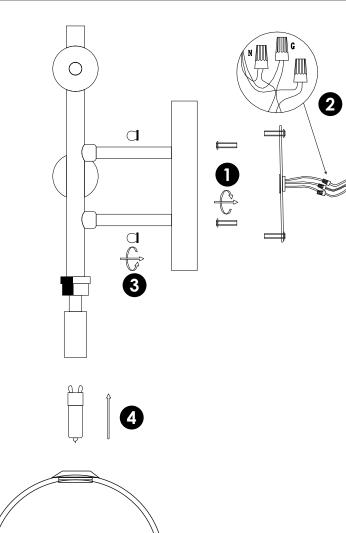

# **Preparation:**

Carefully remove the fixture from the carton and check that all parts are included as shown in the illustration. If any parts are missing or damaged, DO NOT attempt to assemble the product.

### Parts:

- 1. Mounting Screws
- 2. Wire Connection
- 3. Mounting Nut
- 4. G9 Bulb \*\*NOT INCLUDED\*\*
- 5. Decorative Glass

Clean with a soft damp cloth. www.AvenueLighting.com