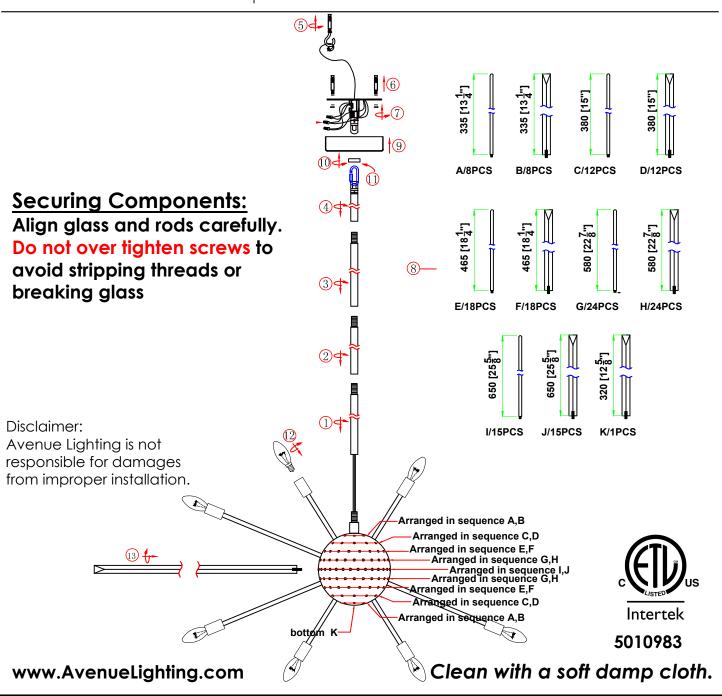

## -This fixture MUST be installed by a licensed electrician.

- -Read & understand the entire installation sheet.
- -DO NOT substitute any parts, leave parts out, or use parts that are worn out or broken.
- -Suitable for the use of 110-130V and 60Hz
- -Please wear gloves during installation to avoid damage to the plating.