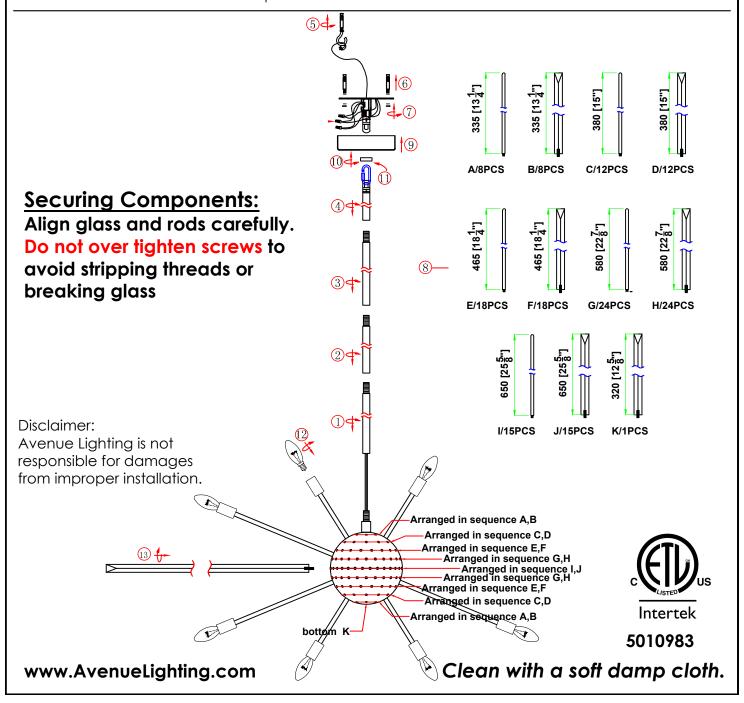

## Thank you for your purchase.

Welcome to the Avenue Lighting Family. Please follow these instructions carefully as they contain important information about the safety, use and disposal of this product. Read and understand all instructions before proceeding with assembly and installation of this fixture.

- -This fixture MUST be installed by a licensed electrician.
- -Read & understand the entire installation sheet.
- -DO NOT substitute any parts, leave parts out, or use parts that are worn out or broken.
- -Suitable for the use of 110-130V and 60Hz
- -Please wear gloves during installation to avoid damage to the plating.
- -Must be installed in a fixed location and be checked yearly.
- -Please turn off the light source with a soft cloth as cleaning with a detergent is prohibited.