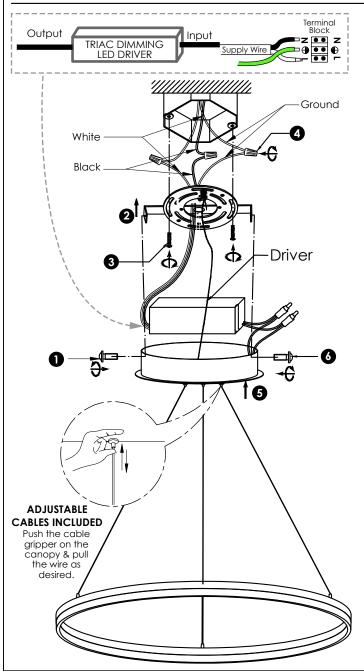

#### **Preparation:**

Carefully remove the fixture from the carton and check that all parts are included as shown in the illustration. If any parts are missing or damaged, DO NOT attempt to assemble the product.

## **Assembly Instructions:**

- 1. Please turn off the power before installing the lamp [see figure A]
- 2. Remove the mounting bracket from the top box, then place the mounting bracket on the junction box. Next tighten with the junction box screw.
- 3. Connect the lamp power cord to the main power cord of the junction box. [white connect white, black connect black]
- 4. Wrap the naked copper in the junction box around the green screw. Lock the green screw in the tooth hole. Connect the naked copper of the lamp and the naked copper of the junction box with the terminal.
- 5. Secure the canopy to the mounting plate using the mounting screws.
- 6. Turn on the power [see figure B]