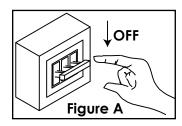

## **Assembly Instructions:**

- 1. Please turn off the power before installing the lamp [see figure A]
- 2. Remove the mounting bracket from the top box, then place the mounting bracket on the junction box. Next tighten with the junction box screw.
- 3. Connect the lamp power cord to the main power cord of the junction box. [white connect white, black connect black]
- 4. Wrap the naked copper in the junction box around the green screw. Lock the green screw in the tooth hole. Connect the naked copper of the lamp and the naked copper of the junction box with the terminal.
- 5. Secure the canopy to the mounting plate using the mounting screws.
- 6. Turn on the power [see figure B]