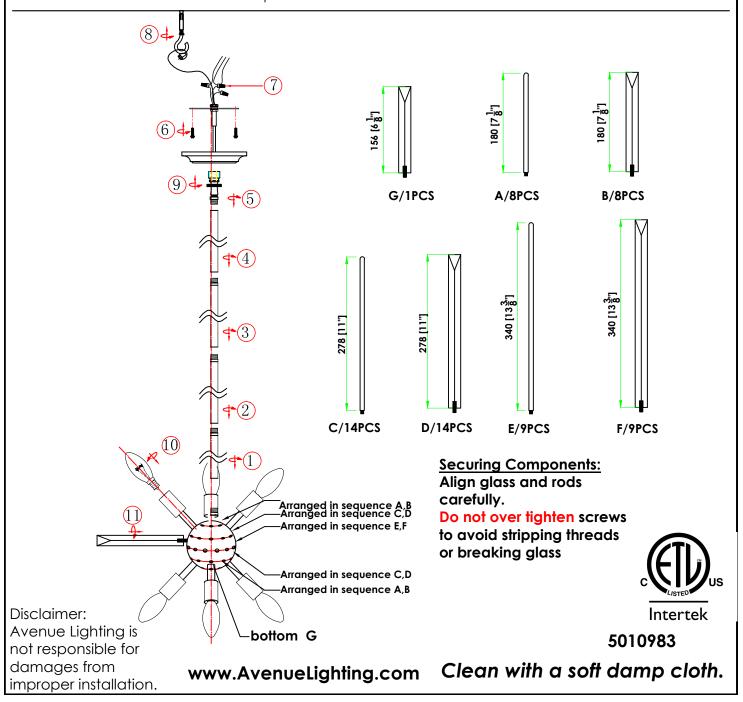

## PALISADES COLLECTION

- -This fixture MUST be installed by a licensed electrician.
- -Read & understand the entire installation sheet.
- -DO NOT substitute any parts, leave parts out, or use parts that are worn out or broken.
- -Suitable for the use of 110-130V and 60Hz
- -Please wear gloves during installation to avoid damage to the plating.
- -Must be installed in a fixed location and be checked yearly.
- -Please turn off the light source with a soft cloth as cleaning with a detergent is prohibited.