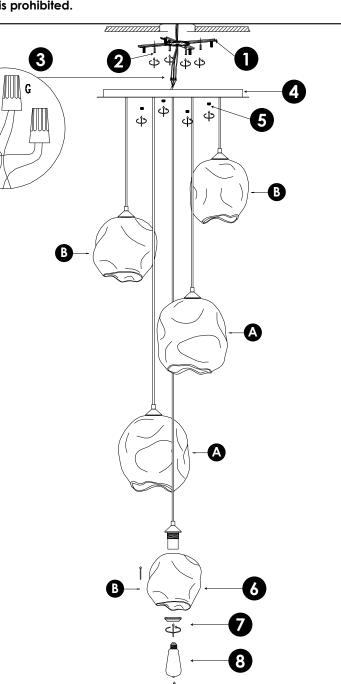

## **Preparation:**

Carefully remove the fixture from the carton and check that all parts are included as shown in the illustration. If any parts are missing or damaged, DO NOT attempt to assemble the product.

## Parts:

- 1. Mounting Bracket
- 2. Mounting Screw
- 3. Wire Connection
- 4. Canopy
- 5. Mounting Nut
- 6. Decorative Glass
- 7. Washer Ring
- 8. E27 Bulb \*\*NOT INCLUDED\*\*

Clean with a soft damp cloth. www.AvenueLighting.com