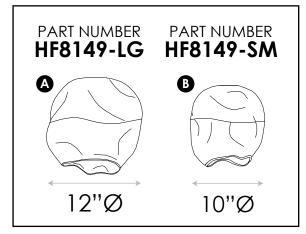

## Parts:

- 1. Mounting Bracket
- 2. Mounting Screw
- 3. Wire Connection
- 4. Canopy
- 5. Mounting Nut
- 6. Decorative Glass
- 7. Washer Ring
- 8. E27 Bulb \*\*NOT INCLUDED\*\*

Clean with a soft damp cloth. www.AvenueLighting.com