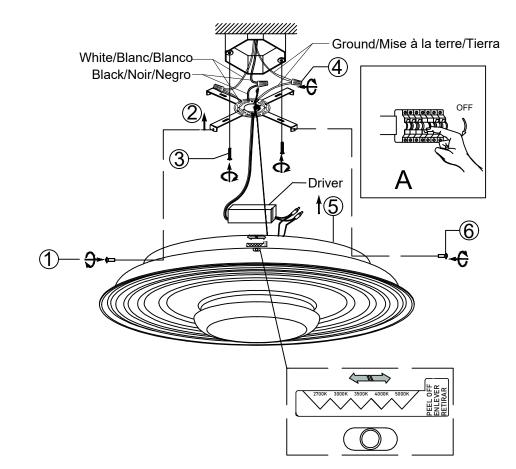

## **Preparation:**

Carefully remove the fixture from the carton and check that all parts are included as shown in the illustration. If any parts are missing or damaged, DO NOT attempt to assemble the product.

#### Parts:

- 1. Canopy Mounting Screw
- 2. Mounting Bracket
- 3. Mounting Screws
- 4. Wire Caps
- 5. Canopy
- 6. Canopy Mounting Screw