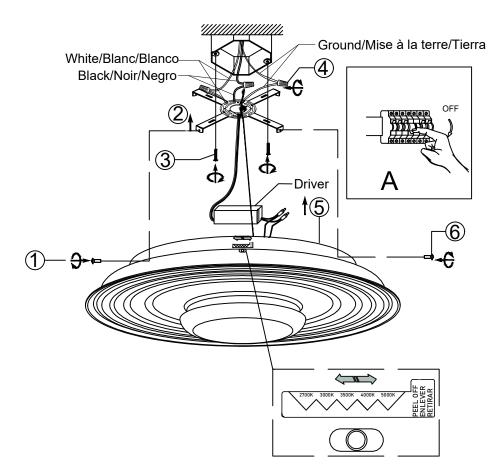

### **Preparation:**

Carefully remove the fixture from the carton and check that all parts are included as shown in the illustration. If any parts are missing or damaged, DO NOT attempt to assemble the product.

#### Parts:

- 1. Canopy Mounting Screw
- 2. Mounting Bracket
- 3. Mounting Screws
- 4. Wire Caps
- 5. Canopy
- 6. Canopy Mounting Screw