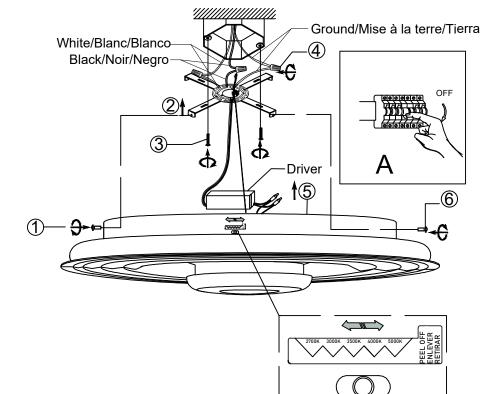

#### **Preparation:**

Carefully remove the fixture from the carton and check that all parts are included as shown in the illustration. If any parts are missing or damaged, DO NOT attempt to assemble the product.

#### Parts:

- 1. Canopy Mounting Screw
- 2. Mounting Bracket
- 3. Mounting Screws
- 4. Wire Caps
- 5. Canopy
- 6. Canopy Mounting Screw