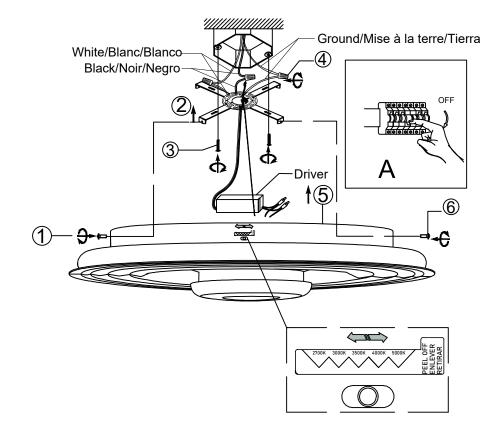

#### **Preparation:**

Carefully remove the fixture from the carton and check that all parts are included as shown in the illustration. If any parts are missing or damaged, DO NOT attempt to assemble the product.

#### Parts:

- 1. Canopy Mounting Screw
- 2. Mounting Bracket
- 3. Mounting Screws
- 4. Wire Caps
- 5. Canopy
- 6. Canopy Mounting Screw