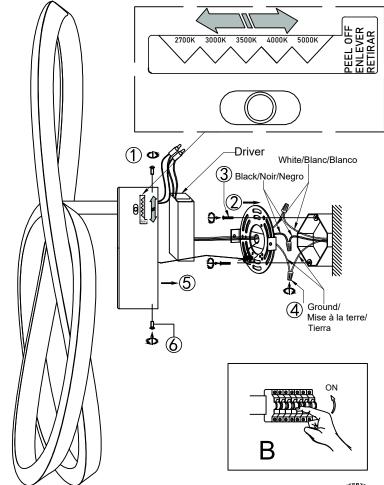

#### **Preparation:**

Carefully remove the fixture from the carton and check that all parts are included as shown in the illustration. If any parts are missing or damaged, DO NOT attempt to assemble the product.

#### Parts:

- 1. Canopy Mounting Screw
- 2. Mounting Bracket
- 3. Bracket Screws
- 4. Wire Caps
- 5. Canopy
- 6. Canopy Mounting Screw