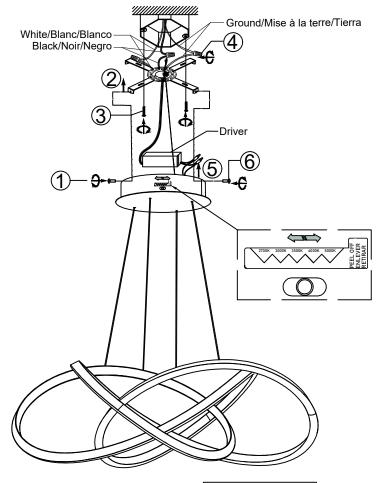

## **Preparation:**

Carefully remove the fixture from the carton and check that all parts are included as shown in the illustration. If any parts are missing or damaged, DO NOT attempt to assemble the product.

#### Parts:

- 1. Canopy Mounting Screw
- 2. Mounting Bracket
- 3. Bracket Screws
- 4. Wire Caps
- 5. Wire Crimps
- 6. Canopy Mounting Screw