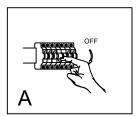

erforms the installation.

**Installation Manual:** Carefully read and comprehend the entire installation manual before proceeding.

**Original Parts:** Utilize only original, undamaged parts for the installation. **Safety Precautions:** Wear protective gloves during installation. Verify that the electrical fixture is compatible with a 110-130V and 60Hz power supply. Avoid using detergents for cleaning and conduct annual maintenance checks.

## **Preparation:**

Carefully remove the fixture from the carton and check that all parts are included as shown in the illustration. If any parts are missing or damaged, DO NOT attempt to assemble the product.

#### Parts:

- 1. Canopy Mounting Screw
- 2. Mounting Bracket
- 3. Bracket Screws
- 4. Wire Caps
- 5. Wire Crimps
- 6. Canopy Mounting Screw





## Cleaning:

Clean with a soft damp cloth.