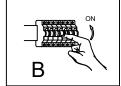

** Carefully read and comprehend the entire installation manual before proceeding.

**Original Parts:** Utilize only original, undamaged parts for the installation. **Safety Precautions:** Wear protective gloves during installation. Verify that the electrical fixture is compatible with a 110-130V and 60Hz power supply. Avoid using detergents for cleaning and conduct annual maintenance checks.

## **Preparation:**

Carefully remove the fixture from the carton and check that all parts are included as shown in the illustration. If any parts are missing or damaged, DO NOT attempt to assemble the product.

#### Parts:

- 1. Canopy Mounting Screw
- 2. Mounting Bracket
- 3. Bracket Screws
- 4. Wire Caps
- 5. Wire Crimps
- 6. Canopy Mounting Screw





## Cleaning:

Clean with a soft damp cloth.