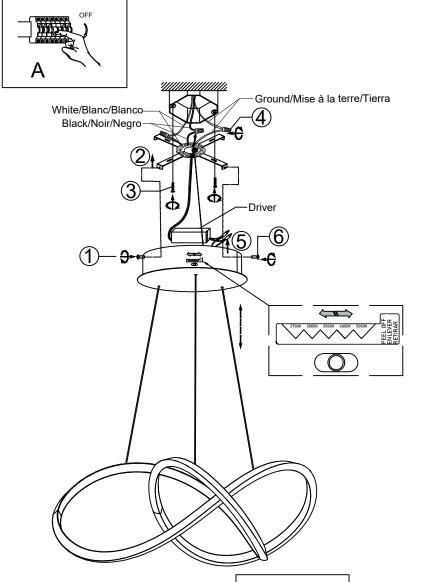

#### **Preparation:**

Carefully remove the fixture from the carton and check that all parts are included as shown in the illustration. If any parts are missing or damaged, DO NOT attempt to assemble the product.

#### Parts:

- 1. Canopy Mounting Screw
- 2. Mounting Bracket
- 3. Mounting Screws
- 4. Wire Caps
- 5. Wire Crimps
- 6. Canopy Mounting Screw