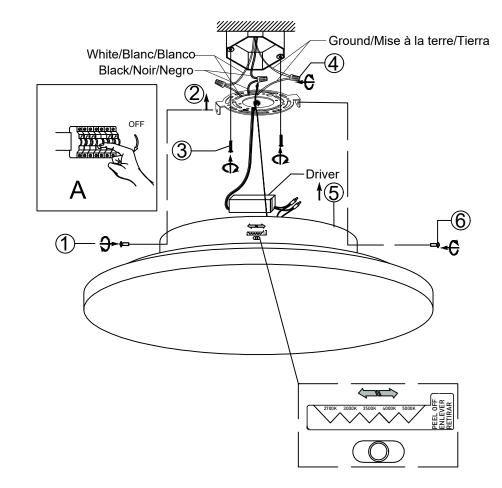

#### **Preparation:**

Carefully remove the fixture from the carton and check that all parts are included as shown in the illustration. If any parts are missing or damaged, DO NOT attempt to assemble the product.

#### Parts:

- 1. Canopy Mounting Screw
- 2. Mounting Bracket
- 3. Mounting Screws
- 4. Wire Caps
- 5. Canopy
- 6. Canopy Mounting Screw