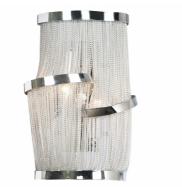

## Item#: HF1404-CH

| Product Type<br>Collection Name<br>Finish | WALL SCONCE<br>MULLHOLAND DR. COLLECTION<br>POLISH CHROME JEWELRY CHAIN |
|-------------------------------------------|-------------------------------------------------------------------------|
| Length-Ext.                               | 6 in.                                                                   |
| Width                                     | 10 in.                                                                  |
| Height                                    | 15 in.                                                                  |
| Weight                                    | 4 lbs                                                                   |
| Voltage                                   | 120                                                                     |
| Lumens                                    | N/A                                                                     |
| Listing                                   | UL                                                                      |
| Light Source                              | BULB                                                                    |
| Bulb Quantity                             | 2                                                                       |
| Bulb Wattage                              | 40                                                                      |
| Bulb Base Type                            | E12                                                                     |
| Bulb Included                             | NO                                                                      |
| Dimmable                                  | YES                                                                     |
| Sloped Install                            | YES                                                                     |
| Warranty                                  | 1 YEAR LIMITED ELECTRICAL<br>WARRANTY                                   |