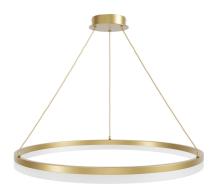

## Item#: HF5029-GL

|                | PENDANT<br>CIRCA LED COLLECTION       |
|----------------|---------------------------------------|
| Finish         | GOLD                                  |
| Length-Ext.    | 39 in.                                |
| Width          | 39 in.                                |
| Height         | 2 in.                                 |
| Weight         | 9 lbs                                 |
| Voltage        | 120                                   |
| Lumens         | 2600                                  |
| Listing        | UL                                    |
| Light Source   | BULB                                  |
| Bulb Quantity  | INTEGRATED LED                        |
| Bulb Wattage   | 66                                    |
| Bulb Base Type | INTEGRATED LED                        |
| Bulb Included  | NO                                    |
| Dimmable       | YES                                   |
| Sloped Install | YES                                   |
| Warranty       | 1 YEAR LIMITED ELECTRICAL<br>WARRANTY |