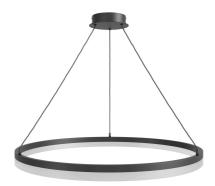

## Item#: HF5028-BK

| Product Type<br>Collection Name<br>Finish | PENDANT<br>CIRCA LED COLLECTION<br>BLACK |
|-------------------------------------------|------------------------------------------|
| Length-Ext.                               | 31 in.                                   |
| Width                                     | 31 in.                                   |
| Height                                    | 2 in.                                    |
| Weight                                    | 7 lbs                                    |
| Voltage                                   | 120                                      |
| Lumens                                    | 1700                                     |
| Listing                                   | UL                                       |
| Light Source                              | BULB                                     |
| Bulb Quantity                             | INTEGRATED LED                           |
| Bulb Wattage                              | 35                                       |
| Bulb Base Type                            | INTEGRATED LED                           |
| Bulb Included                             | NO                                       |
| Dimmable                                  | YES                                      |
| Sloped Install                            | YES                                      |
| Warranty                                  | 1 YEAR LIMITED ELECTRICAL WARRANTY       |