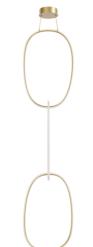

## Item#: HF5026-GL

|                | PENDANT<br>CIRCA LED COLLECTION       |
|----------------|---------------------------------------|
| Finish         | GOLD                                  |
| Length-Ext.    | 26 in.                                |
| Width          | 26 in.                                |
| Height         | 124 in.                               |
| Weight         | 11 lbs                                |
| Voltage        | 120                                   |
| Lumens         | 3762                                  |
| Listing        | UL                                    |
| Light Source   | BULB                                  |
| Bulb Quantity  | INTEGRATED LED                        |
| Bulb Wattage   | 100                                   |
| Bulb Base Type | INTEGRATED LED                        |
| Bulb Included  | NO                                    |
| Dimmable       | YES                                   |
| Sloped Install | YES                                   |
| Warranty       | 1 YEAR LIMITED ELECTRICAL<br>WARRANTY |