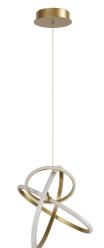

## Item#: HF5023-GL

| Product Type<br>Collection Name | PENDANT<br>CIRCA LED COLLECTION    |
|---------------------------------|------------------------------------|
| Finish                          | GOLD                               |
| Length-Ext.                     | 23 in.                             |
| Width                           | 21 in.                             |
| Height                          | 23 in.                             |
| Weight                          | 6 lbs                              |
| Voltage                         | 120                                |
| Lumens                          | 1500                               |
| Listing                         | UL                                 |
| Light Source                    | BULB                               |
| Bulb Quantity                   | INTEGRATED LED                     |
| Bulb Wattage                    | 39                                 |
| Bulb Base Type                  | INTEGRATED LED                     |
| Bulb Included                   | NO                                 |
| Dimmable                        | YES                                |
| Sloped Install                  | YES                                |
| Warranty                        | 1 YEAR LIMITED ELECTRICAL WARRANTY |