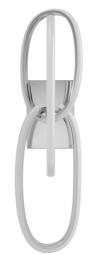

## Item#: HF5022-CH

| Product Type<br>Collection Name<br>Finish | WALL SCONCE<br>CIRCA LED COLLECTION<br>CHROME |
|-------------------------------------------|-----------------------------------------------|
| Length-Ext.                               | 7 in.                                         |
| Width                                     | 6 in.                                         |
| Height                                    | 22 in.                                        |
| Weight                                    | 3 lbs                                         |
| Voltage                                   | 120                                           |
| Lumens                                    | 980                                           |
| Listing                                   | UL                                            |
| Light Source                              | BULB                                          |
| Bulb Quantity                             | INTEGRATED LED                                |
| Bulb Wattage                              | 26                                            |
| Bulb Base Type                            | INTEGRATED LED                                |
| Bulb Included                             | NO                                            |
| Dimmable                                  | YES                                           |
| Sloped Install                            | YES                                           |
| Warranty                                  | 1 YEAR LIMITED ELECTRICAL WARRANTY            |