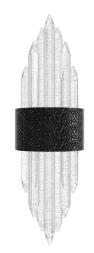

## Item#: HF3017-HDBZ

| Product Type<br>Collection Name<br>Finish | WALL SCONCE<br>ASPEN COLLECTION<br>HAMMERED DARK BRONZE |
|-------------------------------------------|---------------------------------------------------------|
|                                           | 4 in.                                                   |
| Length-Ext.<br>Width                      | 4 in.<br>7 in.                                          |
|                                           |                                                         |
| Height                                    | 22 in.                                                  |
| Weight                                    | 15 lbs                                                  |
| Voltage                                   | 120                                                     |
| Lumens                                    | 850                                                     |
| Listing                                   | UL                                                      |
| Light Source                              | BULB                                                    |
| Bulb Quantity                             | INTEGRATED AC LED                                       |
| Bulb Wattage                              | 10                                                      |
| Bulb Base Type                            | INTEGRATED AC LED                                       |
| Bulb Included                             | NO                                                      |
| Dimmable                                  | YES                                                     |
| Sloped Install                            | YES                                                     |
| Warranty                                  | 1 YEAR LIMITED ELECTRICAL WARRANTY                      |