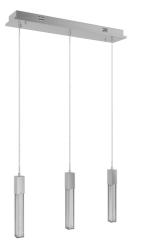

## Item#: HF1900-3-BOA-CH

| Product Type<br>Collection Name<br>Finish | MULTI PORT PENDANT<br>BOA COLLECTION<br>POLISHED CHROME |
|-------------------------------------------|---------------------------------------------------------|
| Length-Ext.                               | 37 in.                                                  |
| Width                                     | 7 in.                                                   |
| Height                                    | 130 in.                                                 |
| Weight                                    | 20 lbs                                                  |
| Voltage                                   | 120                                                     |
| Lumens                                    | 1140                                                    |
| Listing                                   | UL                                                      |
| Light Source                              | BULB                                                    |
| Bulb Quantity                             | 3                                                       |
| Bulb Wattage                              | 6.5                                                     |
| Bulb Base Type                            | GU10 LED                                                |
| Bulb Included                             | YES                                                     |
| Dimmable                                  | YES                                                     |
| Sloped Install                            | YES                                                     |
| Warranty                                  | 1 YEAR LIMITED ELECTRICAL WARRANTY                      |