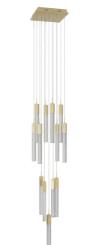

## Item#: HF1905-13-BOA-BB

| Product Type<br>Collection Name<br>Finish<br>Length-Ext. | MULTI PORT PENDANT<br>BOA COLLECTION<br>BRUSHED BRASS<br>20 in. |
|----------------------------------------------------------|-----------------------------------------------------------------|
| Width                                                    | 20 in.                                                          |
| Height                                                   | 148 in.                                                         |
| Weight                                                   | 27 lbs                                                          |
| Voltage                                                  | 120                                                             |
| Lumens                                                   | 3640                                                            |
| Listing                                                  | UL                                                              |
| Light Source                                             | BULB                                                            |
| Bulb Quantity                                            | 13                                                              |
| Bulb Wattage                                             | 6.5                                                             |
| Bulb Base Type                                           | GU10 LED                                                        |
| Bulb Included                                            | YES                                                             |
| Dimmable                                                 | YES                                                             |
| Sloped Install                                           | YES                                                             |
| Warranty                                                 | 1 YEAR LIMITED ELECTRICAL WARRANTY                              |