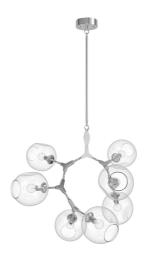

## Item#: HF8070-CH

| Finish               | CHANDELIER<br>FAIRFAX AVE. COLLECTION<br>MATTE CHROME |
|----------------------|-------------------------------------------------------|
| Length-Ext.<br>Width | 30 in.<br>28 in.                                      |
|                      | 26 in.                                                |
| Height               |                                                       |
| Weight               | 10 lbs                                                |
| Voltage              | 120                                                   |
| Lumens               | N/A                                                   |
| Listing              | UL                                                    |
| Light Source         | BULB                                                  |
| Bulb Quantity        | 7                                                     |
| Bulb Wattage         | 40                                                    |
| Bulb Base Type       | A19                                                   |
| Bulb Included        | NO                                                    |
| Dimmable             | YES                                                   |
| Sloped Install       | YES                                                   |
| Warranty             | 1 YEAR LIMITED ELECTRICAL<br>WARRANTY                 |